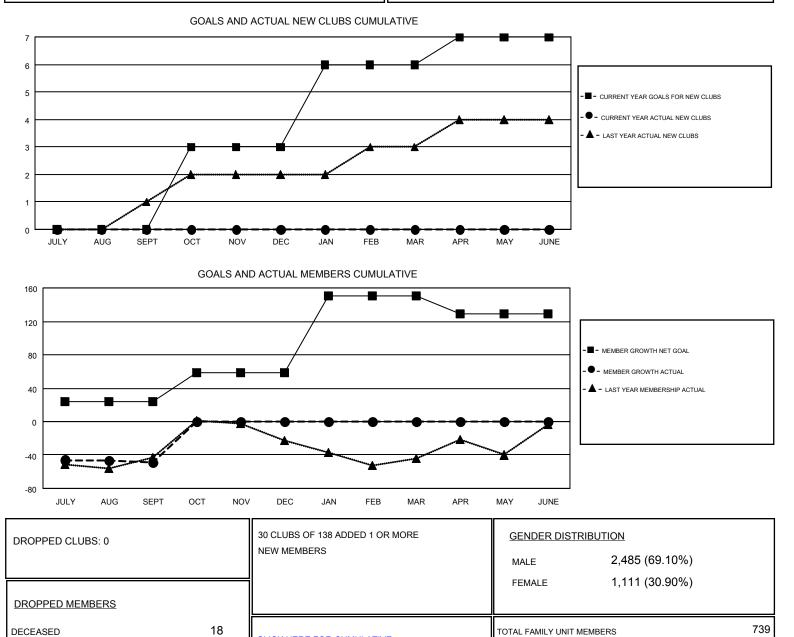

## GMT CA 1

Results as of: 9/30/2017

| Clubs<br>RESULTS FOR 2017-2018 |   |   |   | Members<br>RESULTS FOR 2017-2018 |     |    |     |
|--------------------------------|---|---|---|----------------------------------|-----|----|-----|
|                                |   |   |   |                                  |     |    |     |
| JULY/AUG/SEPT                  | 0 | 0 | 0 | JULY/AUG/SEPT                    | 24  | 62 | 111 |
| OCT/NOV/DEC                    | 3 | 0 | 0 | OCT/NOV/DEC                      | 34  | 0  | 0   |
| JAN/FEB/MAR                    | 3 | 0 | 0 | JAN/FEB/MAR                      | 92  | 0  | 0   |
| APR/MAY/JUNE                   | 1 | 0 | 0 | APR/MAY/JUNE                     | -21 | 0  | 0   |